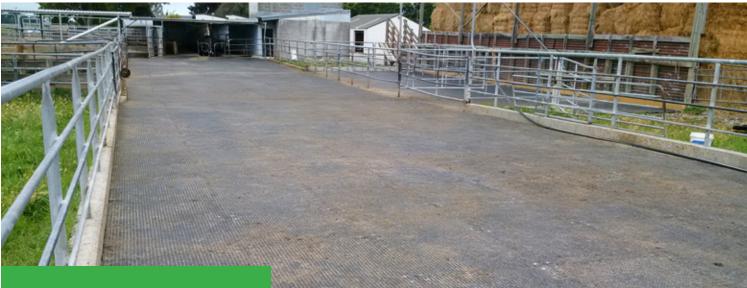

# DoubleStud

23mm thick, multi-use mat with rubber studs on both surface and underside.

DoubleStud is a 23mm thick, multi-use rubber matting with studs on both the surface and underside designed to provide anti-slip support for hooves. Its prominent profile ensures excellent grip, providing surety for your animals. Excellent in a range of applications including wash bay areas, entry/exit, herringbone platforms, yards, deer sheds, feed pads, and underpasses.

## Applications

Yards, Entry/Exit, Herringbone Milking Platforms, Underpass, Feed Pads, Deer Sheds, Wash Bays