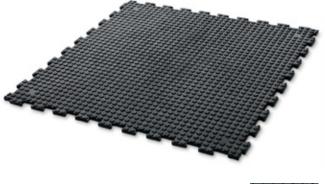

# DoubleStud

23mm thick, multi-use mat with rubber studs on both surface and underside.

DoubleStud is a 23mm thick, multi-use rubber matting with studs on both the surface and underside designed to provide anti-slip support for hooves. Its prominent profile ensures excellent grip, providing surety for your animals. Excellent in a range of applications including wash bay areas, entry/exit, herringbone platforms, yards, deer sheds, feed pads, and underpasses.

#### Features

**Dimensions** Length: 1000mm

- Studded base for added comfort
- Interlocking Edge
- Heavy duty rubber, made to last