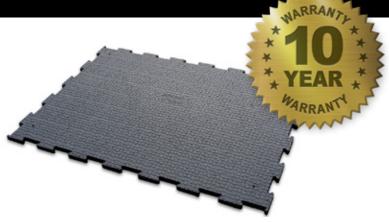

# Kura - Dairy

Premium 25mm interlocking mat with mosaic profile and thick studded base.

Kura is a high quality German rubber product, very popular due to its extreme durability in a wide range of applications. Surprisingly easy to clean - saving maintenance time and costs. The water-jet cut interlocking edges mean a secure fit. Can be cut to match the layout of your area, and the outside edges finished with an interlocking Kura Ramp edge.

#### **Features**

- Easy to clean mosaic grip pattern
- 5mm studded base for comfort
- Precision-cut interlock edges

#### **Dimensions**

Length: 1190mm

Width: 850mm

Thickness: 25mm